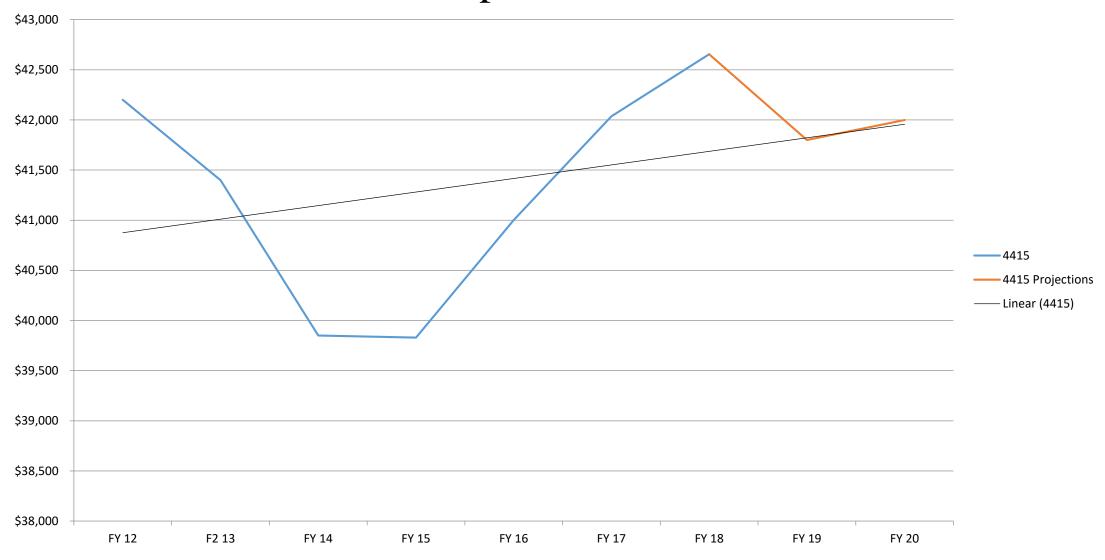

### **Revenue Schedule**

| Agency:    | State Board of Chiropractic Examiners   |             |         |         |         |
|------------|-----------------------------------------|-------------|---------|---------|---------|
| Fund: 1000 | General Fund                            |             |         |         |         |
| AFIS Code  | Category of Receipt and Description     |             | FY 2018 | FY 2019 | FY 2020 |
| 4312       | EXAMINATION FEES                        | _           | 4.7     | 5.2     | 5.5     |
| 4372       | PUBLICATIONS AND REPRODUCTIONS          |             | 0.5     | 0.4     | 0.4     |
| 4415       | OCCUPATIONAL AND PROFESSIONAL LICENSES  |             | 42.7    | 41.8    | 42.0    |
| 4419       | OTHER LICENSES                          |             | 3.2     | 2.8     | 2.2     |
| 4519       | OTHER FINES OR FORFEITURES OR PENALTIES | _           | 1.0     | 1.0     | 1.0     |
|            |                                         | Fund Total: | 52.1    | 51.2    | 51.1    |

### **Revenue Schedule**

| Agency:   | State Board of Chiropractic Examiners   |             |         |         |         |
|-----------|-----------------------------------------|-------------|---------|---------|---------|
| Fund: 20  | 10 Chiropractic Examiners Board Fund    |             |         |         |         |
| AFIS Code | Category of Receipt and Description     |             | FY 2018 | FY 2019 | FY 2020 |
| 4312      | EXAMINATION FEES                        | _           | 42.3    | 47.5    | 50.0    |
| 4372      | PUBLICATIONS AND REPRODUCTIONS          |             | 4.1     | 4.0     | 3.8     |
| 4415      | OCCUPATIONAL AND PROFESSIONAL LICENSES  |             | 383.7   | 383.7   | 383.7   |
| 4419      | OTHER LICENSES                          |             | 28.8    | 18.3    | 21.0    |
| 4519      | OTHER FINES OR FORFEITURES OR PENALTIES |             | 0.1     | 0.1     | 0.1     |
|           |                                         | Fund Total: | 459.0   | 453.6   | 458.6   |