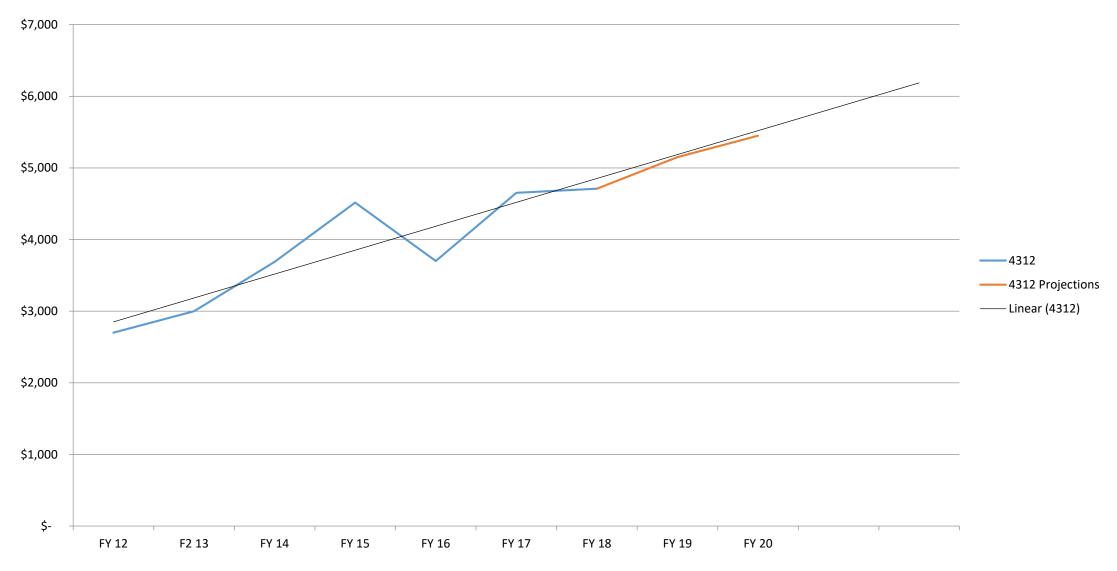

### **Revenue Schedule**

| Agency:    | State Board of Chiropractic Examiners   |             |         |         |         |
|------------|-----------------------------------------|-------------|---------|---------|---------|
| Fund: 1000 | General Fund                            |             |         |         |         |
| AFIS Code  | Category of Receipt and Description     |             | FY 2018 | FY 2019 | FY 2020 |
| 4312       | EXAMINATION FEES                        | _           | 4.7     | 5.2     | 5.5     |
| 4372       | PUBLICATIONS AND REPRODUCTIONS          |             | 0.5     | 0.4     | 0.4     |
| 4415       | OCCUPATIONAL AND PROFESSIONAL LICENSES  |             | 42.7    | 41.8    | 42.0    |
| 4419       | OTHER LICENSES                          |             | 3.2     | 2.8     | 2.2     |
| 4519       | OTHER FINES OR FORFEITURES OR PENALTIES | _           | 1.0     | 1.0     | 1.0     |
|            |                                         | Fund Total: | 52.1    | 51.2    | 51.1    |