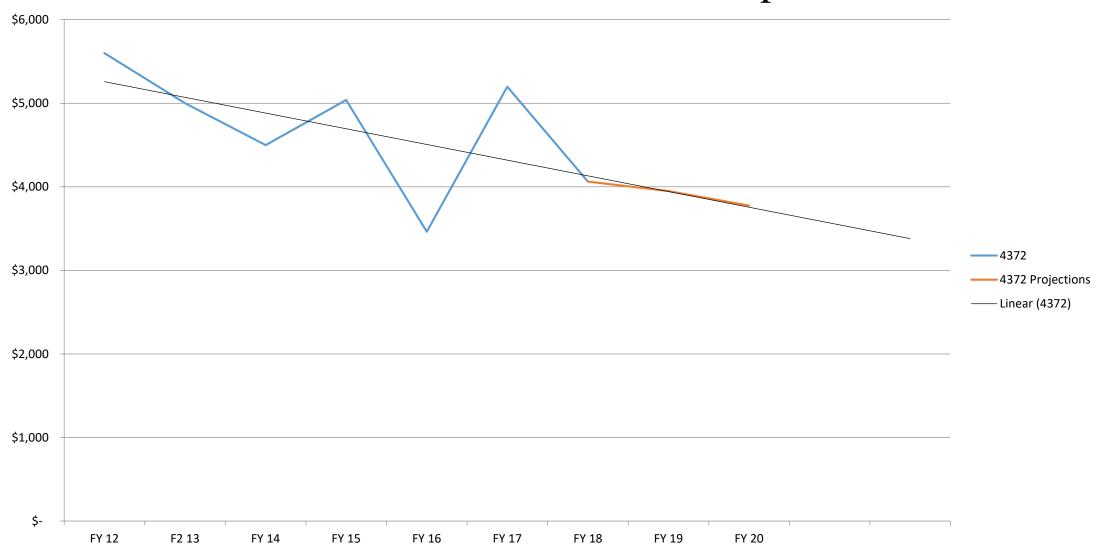

### **Revenue Schedule**

| Agency:   | State Board of Chiropractic Examiners   |             |         |         |         |
|-----------|-----------------------------------------|-------------|---------|---------|---------|
| Fund: 20  | 10 Chiropractic Examiners Board Fund    |             |         |         |         |
| AFIS Code | Category of Receipt and Description     |             | FY 2018 | FY 2019 | FY 2020 |
| 4312      | EXAMINATION FEES                        | _           | 42.3    | 47.5    | 50.0    |
| 4372      | PUBLICATIONS AND REPRODUCTIONS          |             | 4.1     | 4.0     | 3.8     |
| 4415      | OCCUPATIONAL AND PROFESSIONAL LICENSES  |             | 383.7   | 383.7   | 383.7   |
| 4419      | OTHER LICENSES                          |             | 28.8    | 18.3    | 21.0    |
| 4519      | OTHER FINES OR FORFEITURES OR PENALTIES |             | 0.1     | 0.1     | 0.1     |
|           |                                         | Fund Total: | 459.0   | 453.6   | 458.6   |