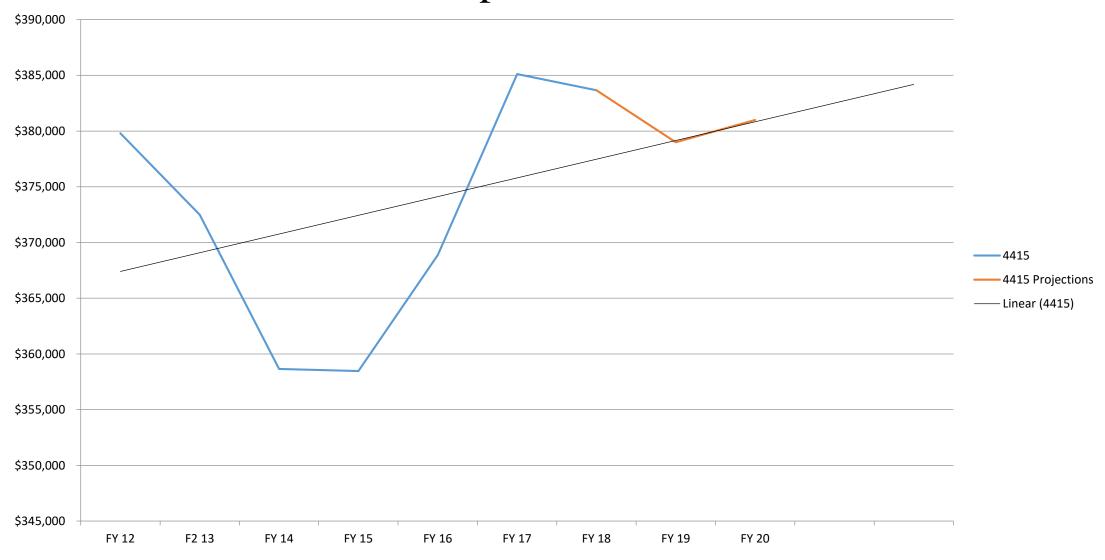

### **Revenue Schedule**

| Agency:    | State Board of Chiropractic Examiners   |             |         |         |         |
|------------|-----------------------------------------|-------------|---------|---------|---------|
| Fund: 1000 | General Fund                            |             |         |         |         |
| AFIS Code  | Category of Receipt and Description     |             | FY 2018 | FY 2019 | FY 2020 |
| 4312       | EXAMINATION FEES                        | _           | 4.7     | 5.2     | 5.5     |
| 4372       | PUBLICATIONS AND REPRODUCTIONS          |             | 0.5     | 0.4     | 0.4     |
| 4415       | OCCUPATIONAL AND PROFESSIONAL LICENSES  |             | 42.7    | 41.8    | 42.0    |
| 4419       | OTHER LICENSES                          |             | 3.2     | 2.8     | 2.2     |
| 4519       | OTHER FINES OR FORFEITURES OR PENALTIES | _           | 1.0     | 1.0     | 1.0     |
|            |                                         | Fund Total: | 52.1    | 51.2    | 51.1    |

### **Revenue Schedule**

| Agency:   | State Board of Chiropractic Examiners   |             |         |         |         |
|-----------|-----------------------------------------|-------------|---------|---------|---------|
| Fund: 20  | 10 Chiropractic Examiners Board Fund    |             |         |         |         |
| AFIS Code | Category of Receipt and Description     |             | FY 2018 | FY 2019 | FY 2020 |
| 4312      | EXAMINATION FEES                        | _           | 42.3    | 47.5    | 50.0    |
| 4372      | PUBLICATIONS AND REPRODUCTIONS          |             | 4.1     | 4.0     | 3.8     |
| 4415      | OCCUPATIONAL AND PROFESSIONAL LICENSES  |             | 383.7   | 383.7   | 383.7   |
| 4419      | OTHER LICENSES                          |             | 28.8    | 18.3    | 21.0    |
| 4519      | OTHER FINES OR FORFEITURES OR PENALTIES |             | 0.1     | 0.1     | 0.1     |
|           |                                         | Fund Total: | 459.0   | 453.6   | 458.6   |