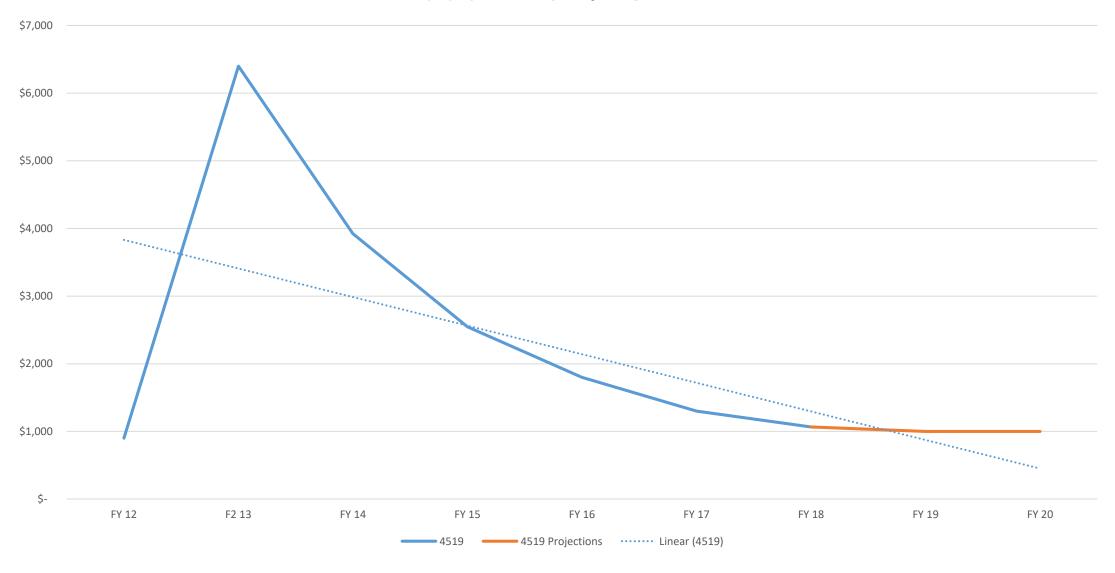

### **Revenue Schedule**

| Agency:    | State Board of Chiropractic Examiners   |             |         |         |         |
|------------|-----------------------------------------|-------------|---------|---------|---------|
| Fund: 1000 | General Fund                            |             |         |         |         |
| AFIS Code  | Category of Receipt and Description     |             | FY 2018 | FY 2019 | FY 2020 |
| 4312       | EXAMINATION FEES                        | _           | 4.7     | 5.2     | 5.5     |
| 4372       | PUBLICATIONS AND REPRODUCTIONS          |             | 0.5     | 0.4     | 0.4     |
| 4415       | OCCUPATIONAL AND PROFESSIONAL LICENSES  |             | 42.7    | 41.8    | 42.0    |
| 4419       | OTHER LICENSES                          |             | 3.2     | 2.8     | 2.2     |
| 4519       | OTHER FINES OR FORFEITURES OR PENALTIES | _           | 1.0     | 1.0     | 1.0     |
|            |                                         | Fund Total: | 52.1    | 51.2    | 51.1    |

### **Revenue Schedule**

| Agency:   | State Board of Chiropractic Examiners   |             |         |         |         |
|-----------|-----------------------------------------|-------------|---------|---------|---------|
| Fund: 20  | 10 Chiropractic Examiners Board Fund    |             |         |         |         |
| AFIS Code | Category of Receipt and Description     |             | FY 2018 | FY 2019 | FY 2020 |
| 4312      | EXAMINATION FEES                        | _           | 42.3    | 47.5    | 50.0    |
| 4372      | PUBLICATIONS AND REPRODUCTIONS          |             | 4.1     | 4.0     | 3.8     |
| 4415      | OCCUPATIONAL AND PROFESSIONAL LICENSES  |             | 383.7   | 383.7   | 383.7   |
| 4419      | OTHER LICENSES                          |             | 28.8    | 18.3    | 21.0    |
| 4519      | OTHER FINES OR FORFEITURES OR PENALTIES |             | 0.1     | 0.1     | 0.1     |
|           |                                         | Fund Total: | 459.0   | 453.6   | 458.6   |