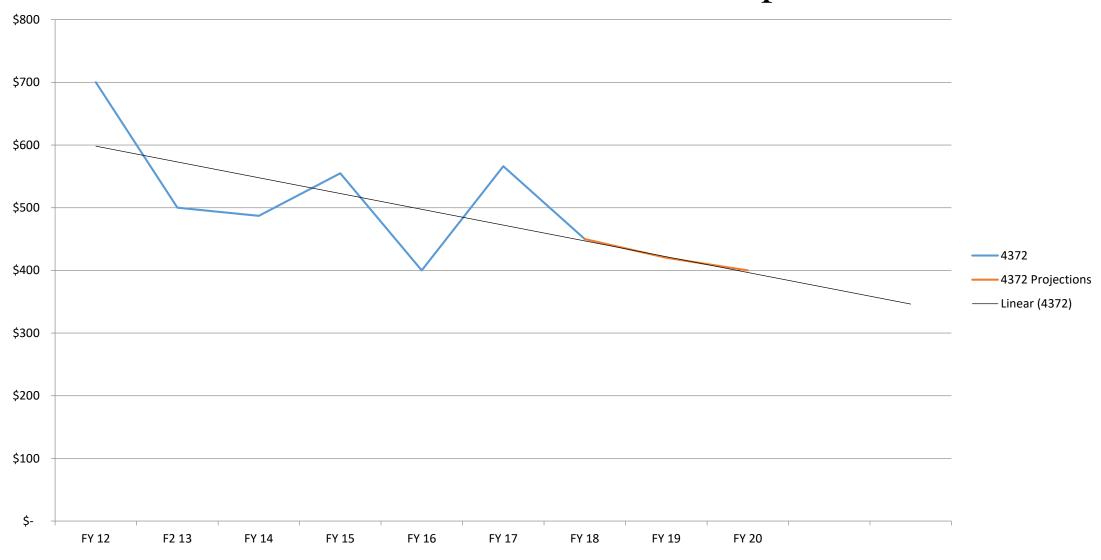

### **Revenue Schedule**

| Agency:    | State Board of Chiropractic Examiners   |             |         |         |         |
|------------|-----------------------------------------|-------------|---------|---------|---------|
| Fund: 1000 | General Fund                            |             |         |         |         |
| AFIS Code  | Category of Receipt and Description     |             | FY 2018 | FY 2019 | FY 2020 |
| 4312       | EXAMINATION FEES                        | _           | 4.7     | 5.2     | 5.5     |
| 4372       | PUBLICATIONS AND REPRODUCTIONS          |             | 0.5     | 0.4     | 0.4     |
| 4415       | OCCUPATIONAL AND PROFESSIONAL LICENSES  |             | 42.7    | 41.8    | 42.0    |
| 4419       | OTHER LICENSES                          |             | 3.2     | 2.8     | 2.2     |
| 4519       | OTHER FINES OR FORFEITURES OR PENALTIES | _           | 1.0     | 1.0     | 1.0     |
|            |                                         | Fund Total: | 52.1    | 51.2    | 51.1    |