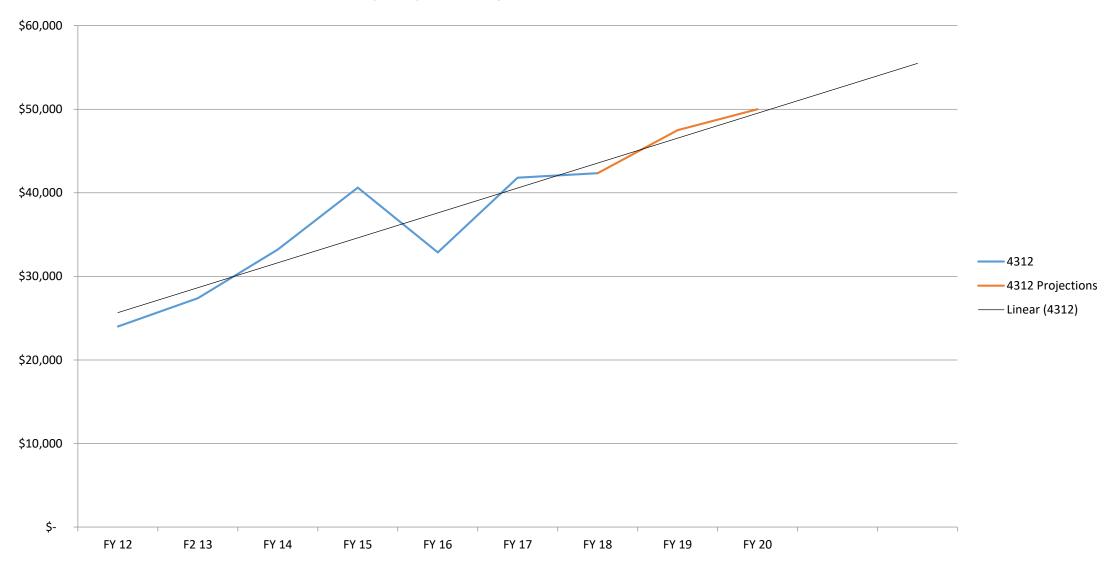

### **Revenue Schedule**

| Agency:   | State Board of Chiropractic Examiners   |             |         |         |         |
|-----------|-----------------------------------------|-------------|---------|---------|---------|
| Fund: 20  | 10 Chiropractic Examiners Board Fund    |             |         |         |         |
| AFIS Code | Category of Receipt and Description     |             | FY 2018 | FY 2019 | FY 2020 |
| 4312      | EXAMINATION FEES                        | _           | 42.3    | 47.5    | 50.0    |
| 4372      | PUBLICATIONS AND REPRODUCTIONS          |             | 4.1     | 4.0     | 3.8     |
| 4415      | OCCUPATIONAL AND PROFESSIONAL LICENSES  |             | 383.7   | 383.7   | 383.7   |
| 4419      | OTHER LICENSES                          |             | 28.8    | 18.3    | 21.0    |
| 4519      | OTHER FINES OR FORFEITURES OR PENALTIES |             | 0.1     | 0.1     | 0.1     |
|           |                                         | Fund Total: | 459.0   | 453.6   | 458.6   |