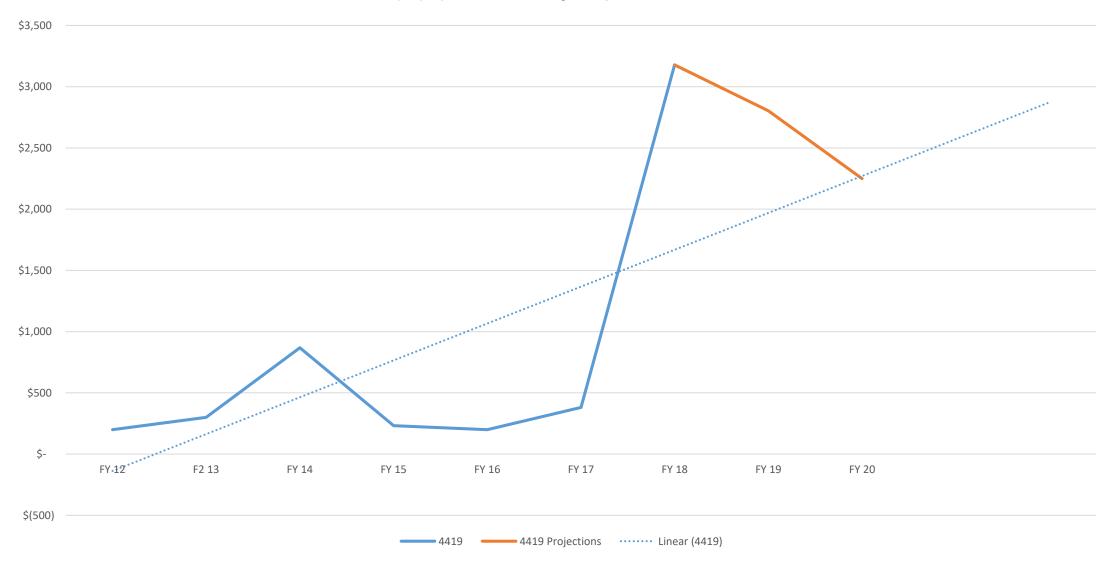

### **Revenue Schedule**

| Agency:    | State Board of Chiropractic Examiners   |             |         |         |         |
|------------|-----------------------------------------|-------------|---------|---------|---------|
| Fund: 1000 | General Fund                            |             |         |         |         |
| AFIS Code  | Category of Receipt and Description     |             | FY 2018 | FY 2019 | FY 2020 |
| 4312       | EXAMINATION FEES                        | _           | 4.7     | 5.2     | 5.5     |
| 4372       | PUBLICATIONS AND REPRODUCTIONS          |             | 0.5     | 0.4     | 0.4     |
| 4415       | OCCUPATIONAL AND PROFESSIONAL LICENSES  |             | 42.7    | 41.8    | 42.0    |
| 4419       | OTHER LICENSES                          |             | 3.2     | 2.8     | 2.2     |
| 4519       | OTHER FINES OR FORFEITURES OR PENALTIES | _           | 1.0     | 1.0     | 1.0     |
|            |                                         | Fund Total: | 52.1    | 51.2    | 51.1    |

### **Revenue Schedule**

| Agency:   | State Board of Chiropractic Examiners   |             |         |         |         |
|-----------|-----------------------------------------|-------------|---------|---------|---------|
| Fund: 20  | 10 Chiropractic Examiners Board Fund    |             |         |         |         |
| AFIS Code | Category of Receipt and Description     |             | FY 2018 | FY 2019 | FY 2020 |
| 4312      | EXAMINATION FEES                        | _           | 42.3    | 47.5    | 50.0    |
| 4372      | PUBLICATIONS AND REPRODUCTIONS          |             | 4.1     | 4.0     | 3.8     |
| 4415      | OCCUPATIONAL AND PROFESSIONAL LICENSES  |             | 383.7   | 383.7   | 383.7   |
| 4419      | OTHER LICENSES                          |             | 28.8    | 18.3    | 21.0    |
| 4519      | OTHER FINES OR FORFEITURES OR PENALTIES |             | 0.1     | 0.1     | 0.1     |
|           |                                         | Fund Total: | 459.0   | 453.6   | 458.6   |