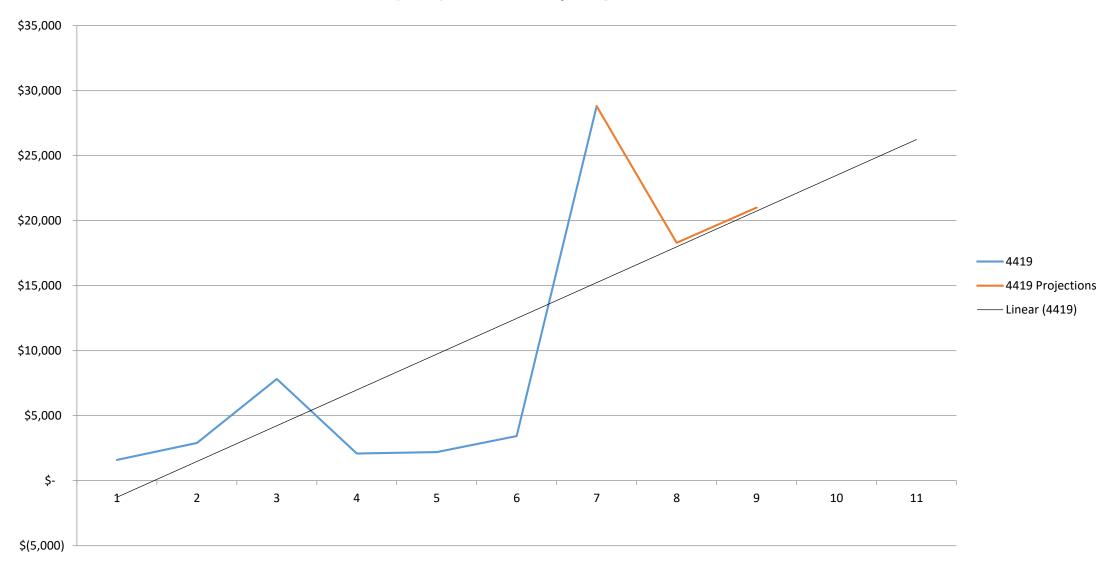

### **Revenue Schedule**

| Agency:    | State Board of Chiropractic Examiners   |             |         |         |         |
|------------|-----------------------------------------|-------------|---------|---------|---------|
| Fund: 1000 | General Fund                            |             |         |         |         |
| AFIS Code  | Category of Receipt and Description     |             | FY 2018 | FY 2019 | FY 2020 |
| 4312       | EXAMINATION FEES                        | _           | 4.7     | 5.2     | 5.5     |
| 4372       | PUBLICATIONS AND REPRODUCTIONS          |             | 0.5     | 0.4     | 0.4     |
| 4415       | OCCUPATIONAL AND PROFESSIONAL LICENSES  |             | 42.7    | 41.8    | 42.0    |
| 4419       | OTHER LICENSES                          |             | 3.2     | 2.8     | 2.2     |
| 4519       | OTHER FINES OR FORFEITURES OR PENALTIES | _           | 1.0     | 1.0     | 1.0     |
|            |                                         | Fund Total: | 52.1    | 51.2    | 51.1    |

### **Revenue Schedule**

| Agency:   | State Board of Chiropractic Examiners   |             |         |         |         |
|-----------|-----------------------------------------|-------------|---------|---------|---------|
| Fund: 20  | 10 Chiropractic Examiners Board Fund    |             |         |         |         |
| AFIS Code | Category of Receipt and Description     |             | FY 2018 | FY 2019 | FY 2020 |
| 4312      | EXAMINATION FEES                        | _           | 42.3    | 47.5    | 50.0    |
| 4372      | PUBLICATIONS AND REPRODUCTIONS          |             | 4.1     | 4.0     | 3.8     |
| 4415      | OCCUPATIONAL AND PROFESSIONAL LICENSES  |             | 383.7   | 383.7   | 383.7   |
| 4419      | OTHER LICENSES                          |             | 28.8    | 18.3    | 21.0    |
| 4519      | OTHER FINES OR FORFEITURES OR PENALTIES |             | 0.1     | 0.1     | 0.1     |
|           |                                         | Fund Total: | 459.0   | 453.6   | 458.6   |